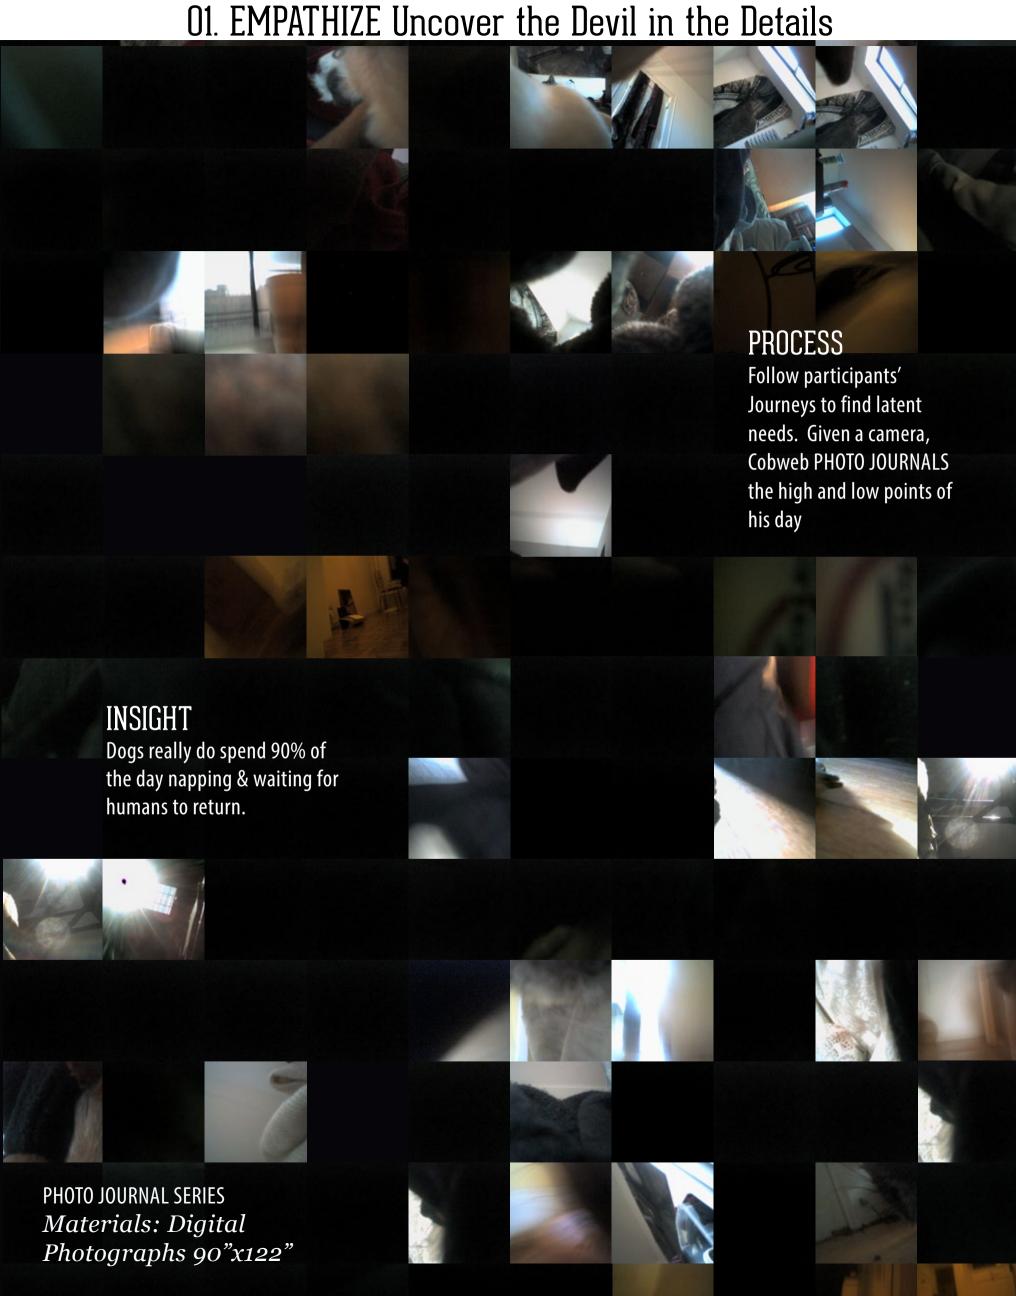

## **PROCESS**

Use both primary and secondary sources

#### **INSIGHT**

Dogs using twitter love tummy rubs, snacks and #walkies

Cobweb the Chihuahua @Stayathomedog - 54m

@ASPCA should dogs eat at meal times or graze throughout the day?

Expand

ASPCA @ASPCA · 51m